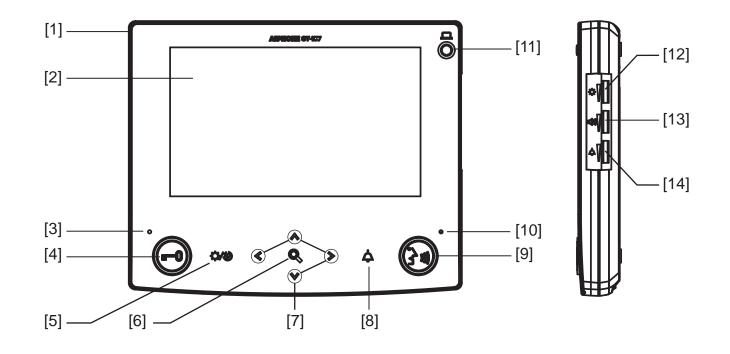

### FEATURE CALL-OUT

| FEATURE CALL-OUT DEFINITIONS                                                                                             | SPECIFICATIONS |                             |
|--------------------------------------------------------------------------------------------------------------------------|----------------|-----------------------------|
| <ul><li>[1] Speaker (on back of unit)</li><li>[2] Color LCD video screen</li><li>[3] Status indicator (orange)</li></ul> | Power Source:  | 24V DC, supplied from GT-BC |
| [4] Door release button and indicator (green)<br>[5] Adjust button                                                       | Communication: | Hands-free or Push-to-talk  |
| [6] Zoom/Wide button<br>[7] PanTilt buttons                                                                              | Screen:        | 7 inch TFT color LCD        |
| [8] Concierge/security guard call/light button<br>[9] Talk/Off button & indicator (orange)                               | Mounting:      | Surface wall mount          |
| [10] Microphone<br>[11] Option button                                                                                    | Temperature:   | 32-104°F (0-40°C)           |
| <ul><li>[12] Screen brightness control (0-10)</li><li>[13] Receive volume control (0-10)</li></ul>                       | Dimensions:    | 6-½" H x 7-‰" W x 1" D      |
| [14] Call tone volume control (0-10)                                                                                     | Weight:        | Approx. 1.25 lbs (570g)     |
|                                                                                                                          |                |                             |
|                                                                                                                          |                |                             |