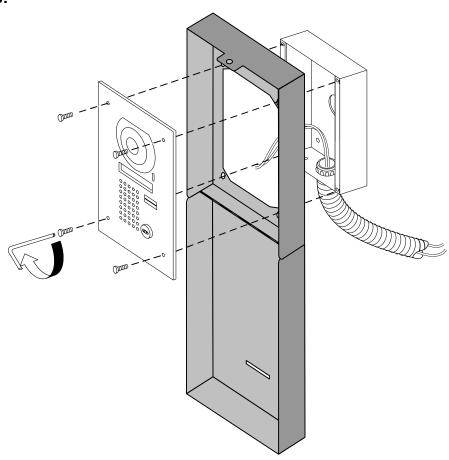

## MK/JB-DVF MOUNTING INSTRUCTIONS:

- Install flush mount backbox per JF/MK-DVF standard instructions.
- 2. Pass door station wiring through the center of the SBX-LSE and attach to door station.
- Secure the SBX-LSE and JF/MK-DVF to the flush mount backbox using the included security screws.

**NOTE:** Customer is to provide a security lock of their choosing to lock the panel in the closed position when the system is not in use. When in the open position, the padlock can be secured to the "L" bracket.