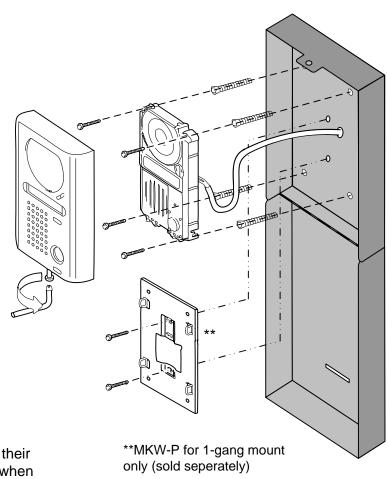

# MK/JB-DV MOUNTING INSTRUCTIONS:

- Pass door station wiring through the center of the SBX-LSE and the large offset hole in the included mounting plate.
- When mounting to a 1-gang box, the SBX-LSE should be secured to the box or ring using the MKW-P and included screws.
- 3. Attach wires to JF/MK-DV door station.
- 4. When mounting directly to wall surface, verify proper orientation and hole alignment, secure the SBX-LSE to the wall using the corner mounting holes on the JF/MK-DV and included screws. Otherwise, secure the JF/MK-DV to the MKW-P with the provided screws.
- 5. Secure front chassis to door station using included security screw.

**NOTE:** Customer is to provide a security lock of their choosing to lock the panel in the closed position when the system is not in use. When in the open position, the padlock can be secured to the "L" bracket.