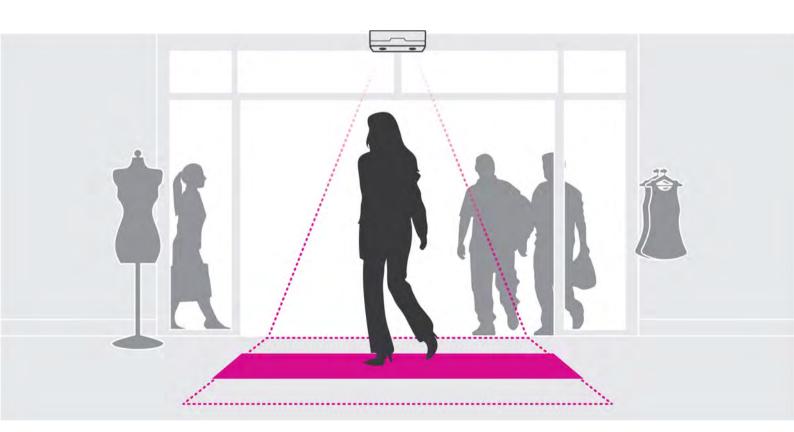

## **AXIS 3D People Counter**

Smart 3D analytics for people counting in challenging conditions

AXIS 3D People Counter is a cost-efficient and scalable video analytics application for people counting in challenging conditions. Installed on a compatible network camera, this application improves business operations by enabling precise monitoring and analysis of customer flows in crowded environments or in difficult lighting situations. It is ideal for a quick evaluation of marketing efforts, improving staff and store planning, or evaluating conversion rate if combined with point-of-sale data. AXIS 3D People Counter stores all counting data directly in each camera for easy access through the camera's web interface or in AXIS Store Reporter, which provides a clear graphical data representation.

## **AXIS 3D People Counter**

| Application          |                                                                                                                                                |
|----------------------|------------------------------------------------------------------------------------------------------------------------------------------------|
| Supported products   | AXIS P8804 Stereo Sensor Kit                                                                                                                   |
| Functionality        | Automatic upload to separately sold AXIS Store Data Manager<br>and AXIS Store Reporter.<br>Counting data stored up to 90 days without SD card. |
| Configuration        | Web configuration interface included                                                                                                           |
| Licenses             | Demo license available at www.axis.com                                                                                                         |
| Scenarios            |                                                                                                                                                |
| Typical applications | Entrances and exits in retail environments such as stores and shopping malls as well as public buildings such as museums or libraries.         |