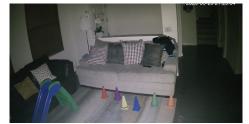

#### **Smart Motion Detection**

Smart Motion Detection (SMD) sends an alarm only when a person or vehicle is detected. Surveillance systems that send false motion activated alarms triggered by extreme weather conditions, leaves rustling or animals moving around are not only annoying but are counter productive when running a business.

SMD can be enabled with just one click via the web interface for human or motor vehicles and without configuring lines. Thanks to the ability to detect motion from anywhere in the scene, nothing has to be re-configured even if the cameras is moved.