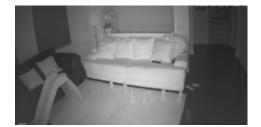

## **Smart Dual Illuminators Technology**

- IR mode (up to 98ft)
- White light mode (up to 49ft)
- Smart illumination mode

The Smart Dual Illuminator offers both integrated IR and white-light illuminators. This feature is ideal for applications where there is not enough ambient light to capture full color details in the dark.

Once the cameras switch to IR mode and detect an object entering the monitoring area, the white-light illuminator is activated to capture full color details. When the object exits the area, the cameras switch back to IR illumination.

**IR mode:** Traditional security camera greyscale image

Night color mode: Provide 24/7 full color image even under low light condition

**Smart Illumination mode:** White light LED triggered only when a person is detected. Remain IR mode otherwise for power saving and less disturbance.