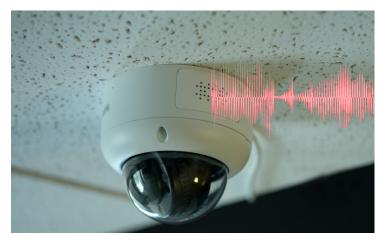

### **Bi-directional Talk**

Thanks to the built-in microphone and built-in speaker, customers can converse with the person who triggered the alarm, sound a customized message or use a pre-recorded option.

Bi-directional