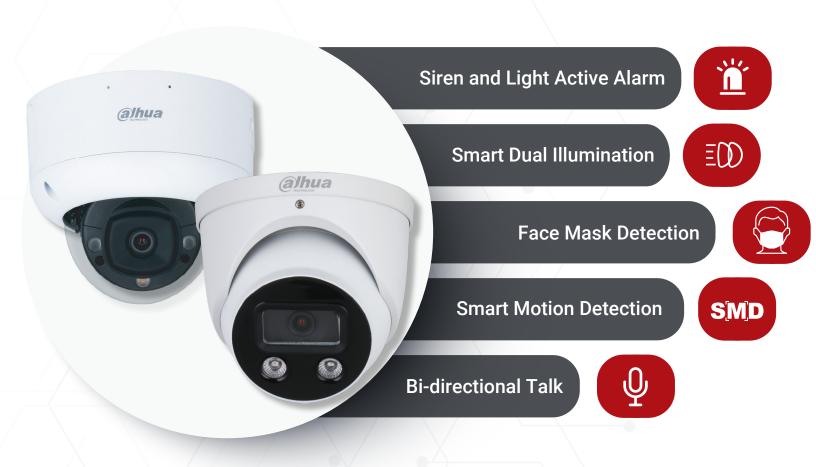

# N55D Series **5-in-1 Advanced 5MP Cameras**

Introducing the N55D 5MP Cameras from Dahua, packed with features to meet a wide range of application needs.

## **Features**

- 5MP Resolution
- Flashing White Light and Audio Alarm Alert
- Built-in Speaker and Microphone
- Customizable Voice Alerts
- Perimeter Protection with Active Alarm
- Face Detection
- People Counting Face Mask Detection
- SD Memory Card Slot

Free DMSS App for Access on the Go

**alhua** 

With multiple features working in tandem to assist with deterrence, low-light detection, active alarm, mask monitoring and two-way talk, the 5MP 5-in-1 cameras are multitasking machines for maximum video surveillance.