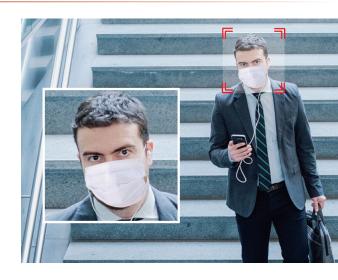

### **Mask Detection**

Automated mask detection and alert helps businesses comply with local laws and increase employee safety.

When mask detection is the top priority, the cameras give users an active alarm message when they detect people without masks within its field of view. The cameras capture faces from video images and analyze the image for the presence of a face mask, useful for maintaining entrance management policies. The cameras are capable of detecting a person without a mask at up to 17 feet and sound a voice alert notifying the person about the absence of a mask.