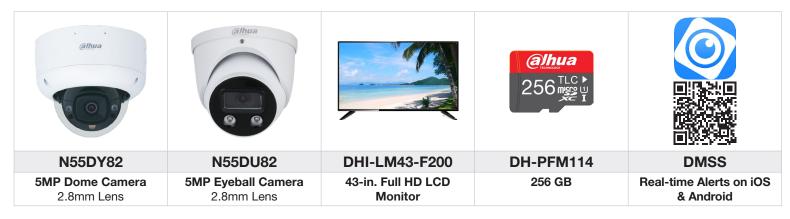

# N55D Series 5MP IP Cameras & Accessories

| Compatible NVRs                                                                                                                                                                             |                                                                                                                                                         |                      |                                                                                                     |                                               |
|---------------------------------------------------------------------------------------------------------------------------------------------------------------------------------------------|---------------------------------------------------------------------------------------------------------------------------------------------------------|----------------------|-----------------------------------------------------------------------------------------------------|-----------------------------------------------|
| 111-                                                                                                                                                                                        |                                                                                                                                                         |                      |                                                                                                     |                                               |
| N52A4P Series                                                                                                                                                                               | N52B3P Series                                                                                                                                           | N52B5P Series        | N54A4P Series                                                                                       | N54B3P Series                                 |
| <ul> <li>24-channel 4K Network<br/>Video Recorder</li> <li>Smart Motion Detection</li> <li>Up to 12 MP Resolution for Preview and<br/>Playback</li> <li>Intelligent Video System</li> </ul> | • 16-channel 4K ePoE                                                                                                                                    | • 32-channel 4K ePoE | • 24-channel 4K                                                                                     | • 16-channel 4K ePoE                          |
|                                                                                                                                                                                             | <ul> <li>Smart Motion Detection</li> <li>Up to 12 MP Resolution for Preview and Playback</li> <li>ePoE and EoC Signal and Power Transmission</li> </ul> |                      | <ul> <li>Intelligent Video System<br/>with Business Analytics</li> </ul>                            | ePoE and EoC Signal<br>and Power Transmission |
|                                                                                                                                                                                             |                                                                                                                                                         |                      | <ul> <li>Smart Motion Detection</li> <li>Up to 12 MP Resolution for Preview and Playback</li> </ul> |                                               |
| with Business Analytics                                                                                                                                                                     |                                                                                                                                                         |                      |                                                                                                     |                                               |