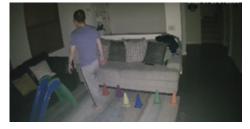

#### **Smart Motion Detection**

Smart Motion Detection (SMD) sends an alarm only when a person or vehicle is detected. Surveillance systems that send false motion activated alarms triggered by extreme weather conditions, leaves rustling or animals moving around are not only annoying but are counter productive when running a business.

SMD can be enabled with just one click via the web interface for human or motor vehicles and without configuring lines. Thanks to the ability to detect motion from anywhere in the scene, nothing has to be re-configured even if the cameras is moved.