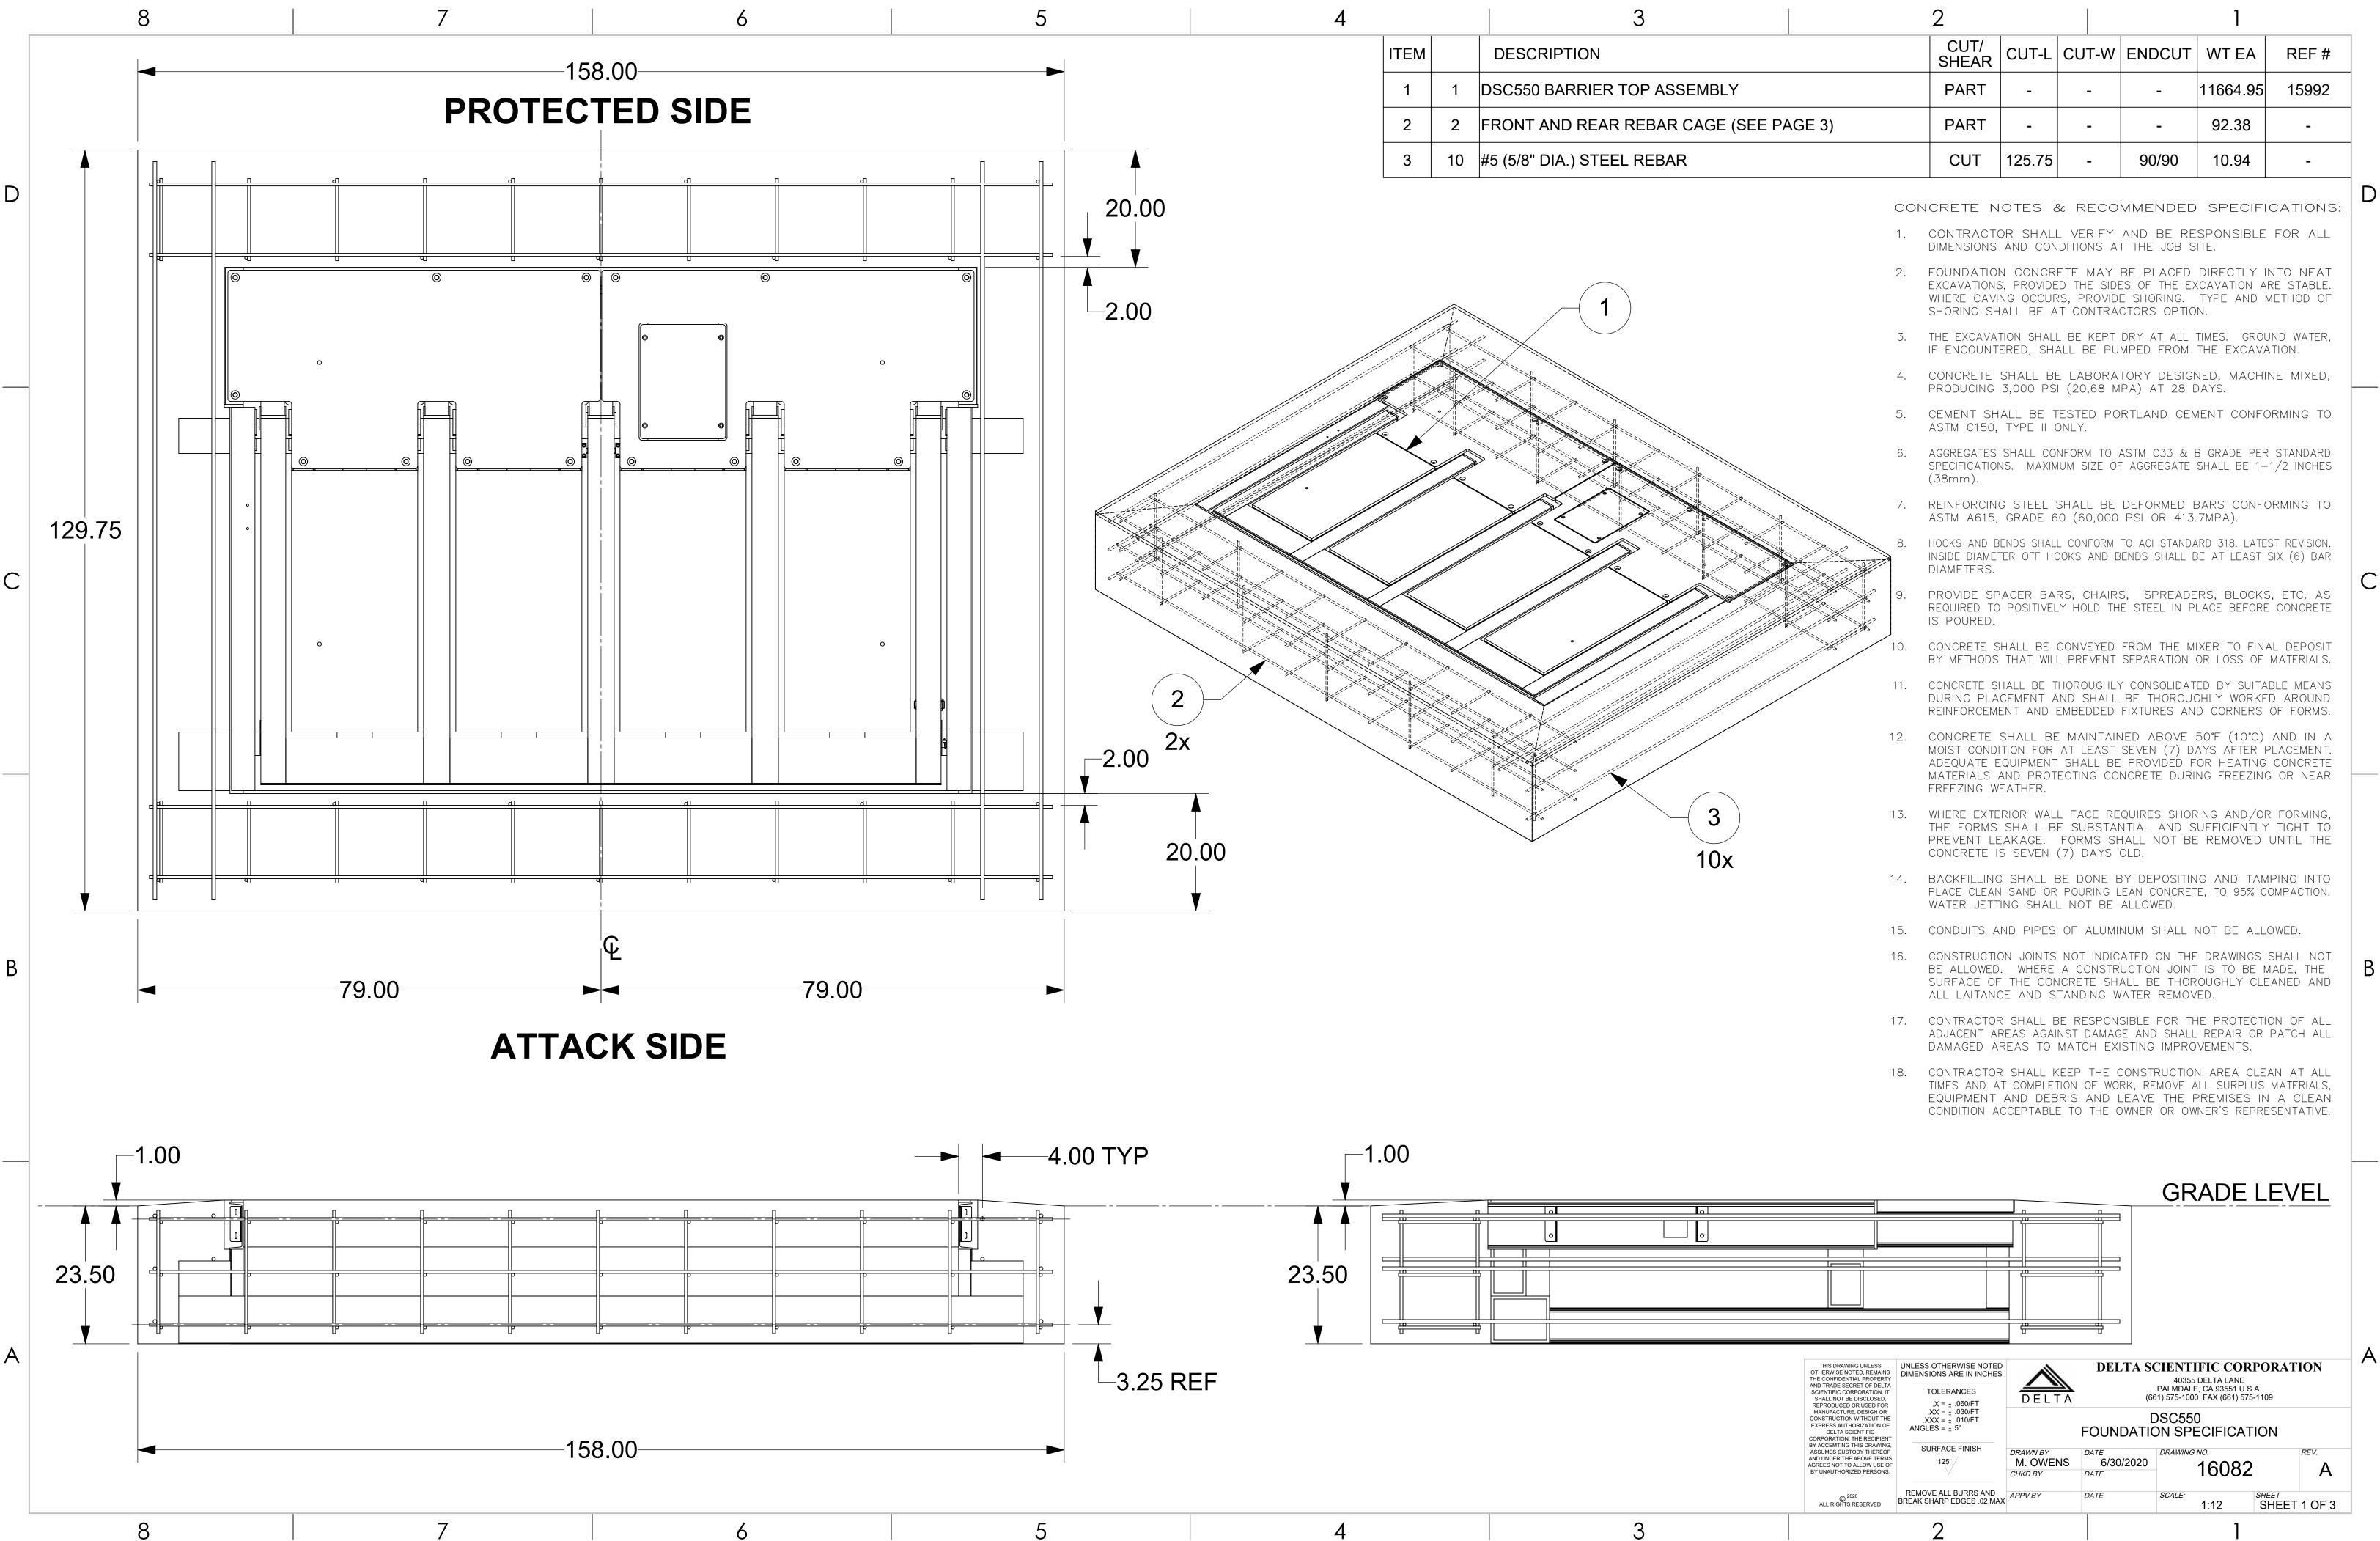

|            | 2             |        |       |        | 1        |       |
|------------|---------------|--------|-------|--------|----------|-------|
|            | CUT/<br>SHEAR | CUT-L  | CUT-W | ENDCUT | WT EA    | REF # |
|            | PART          | -      | -     | -      | 11664.95 | 15992 |
| EE PAGE 3) | PART          | -      | -     | -      | 92.38    | -     |
|            | CUT           | 125.75 | -     | 90/90  | 10.94    | -     |