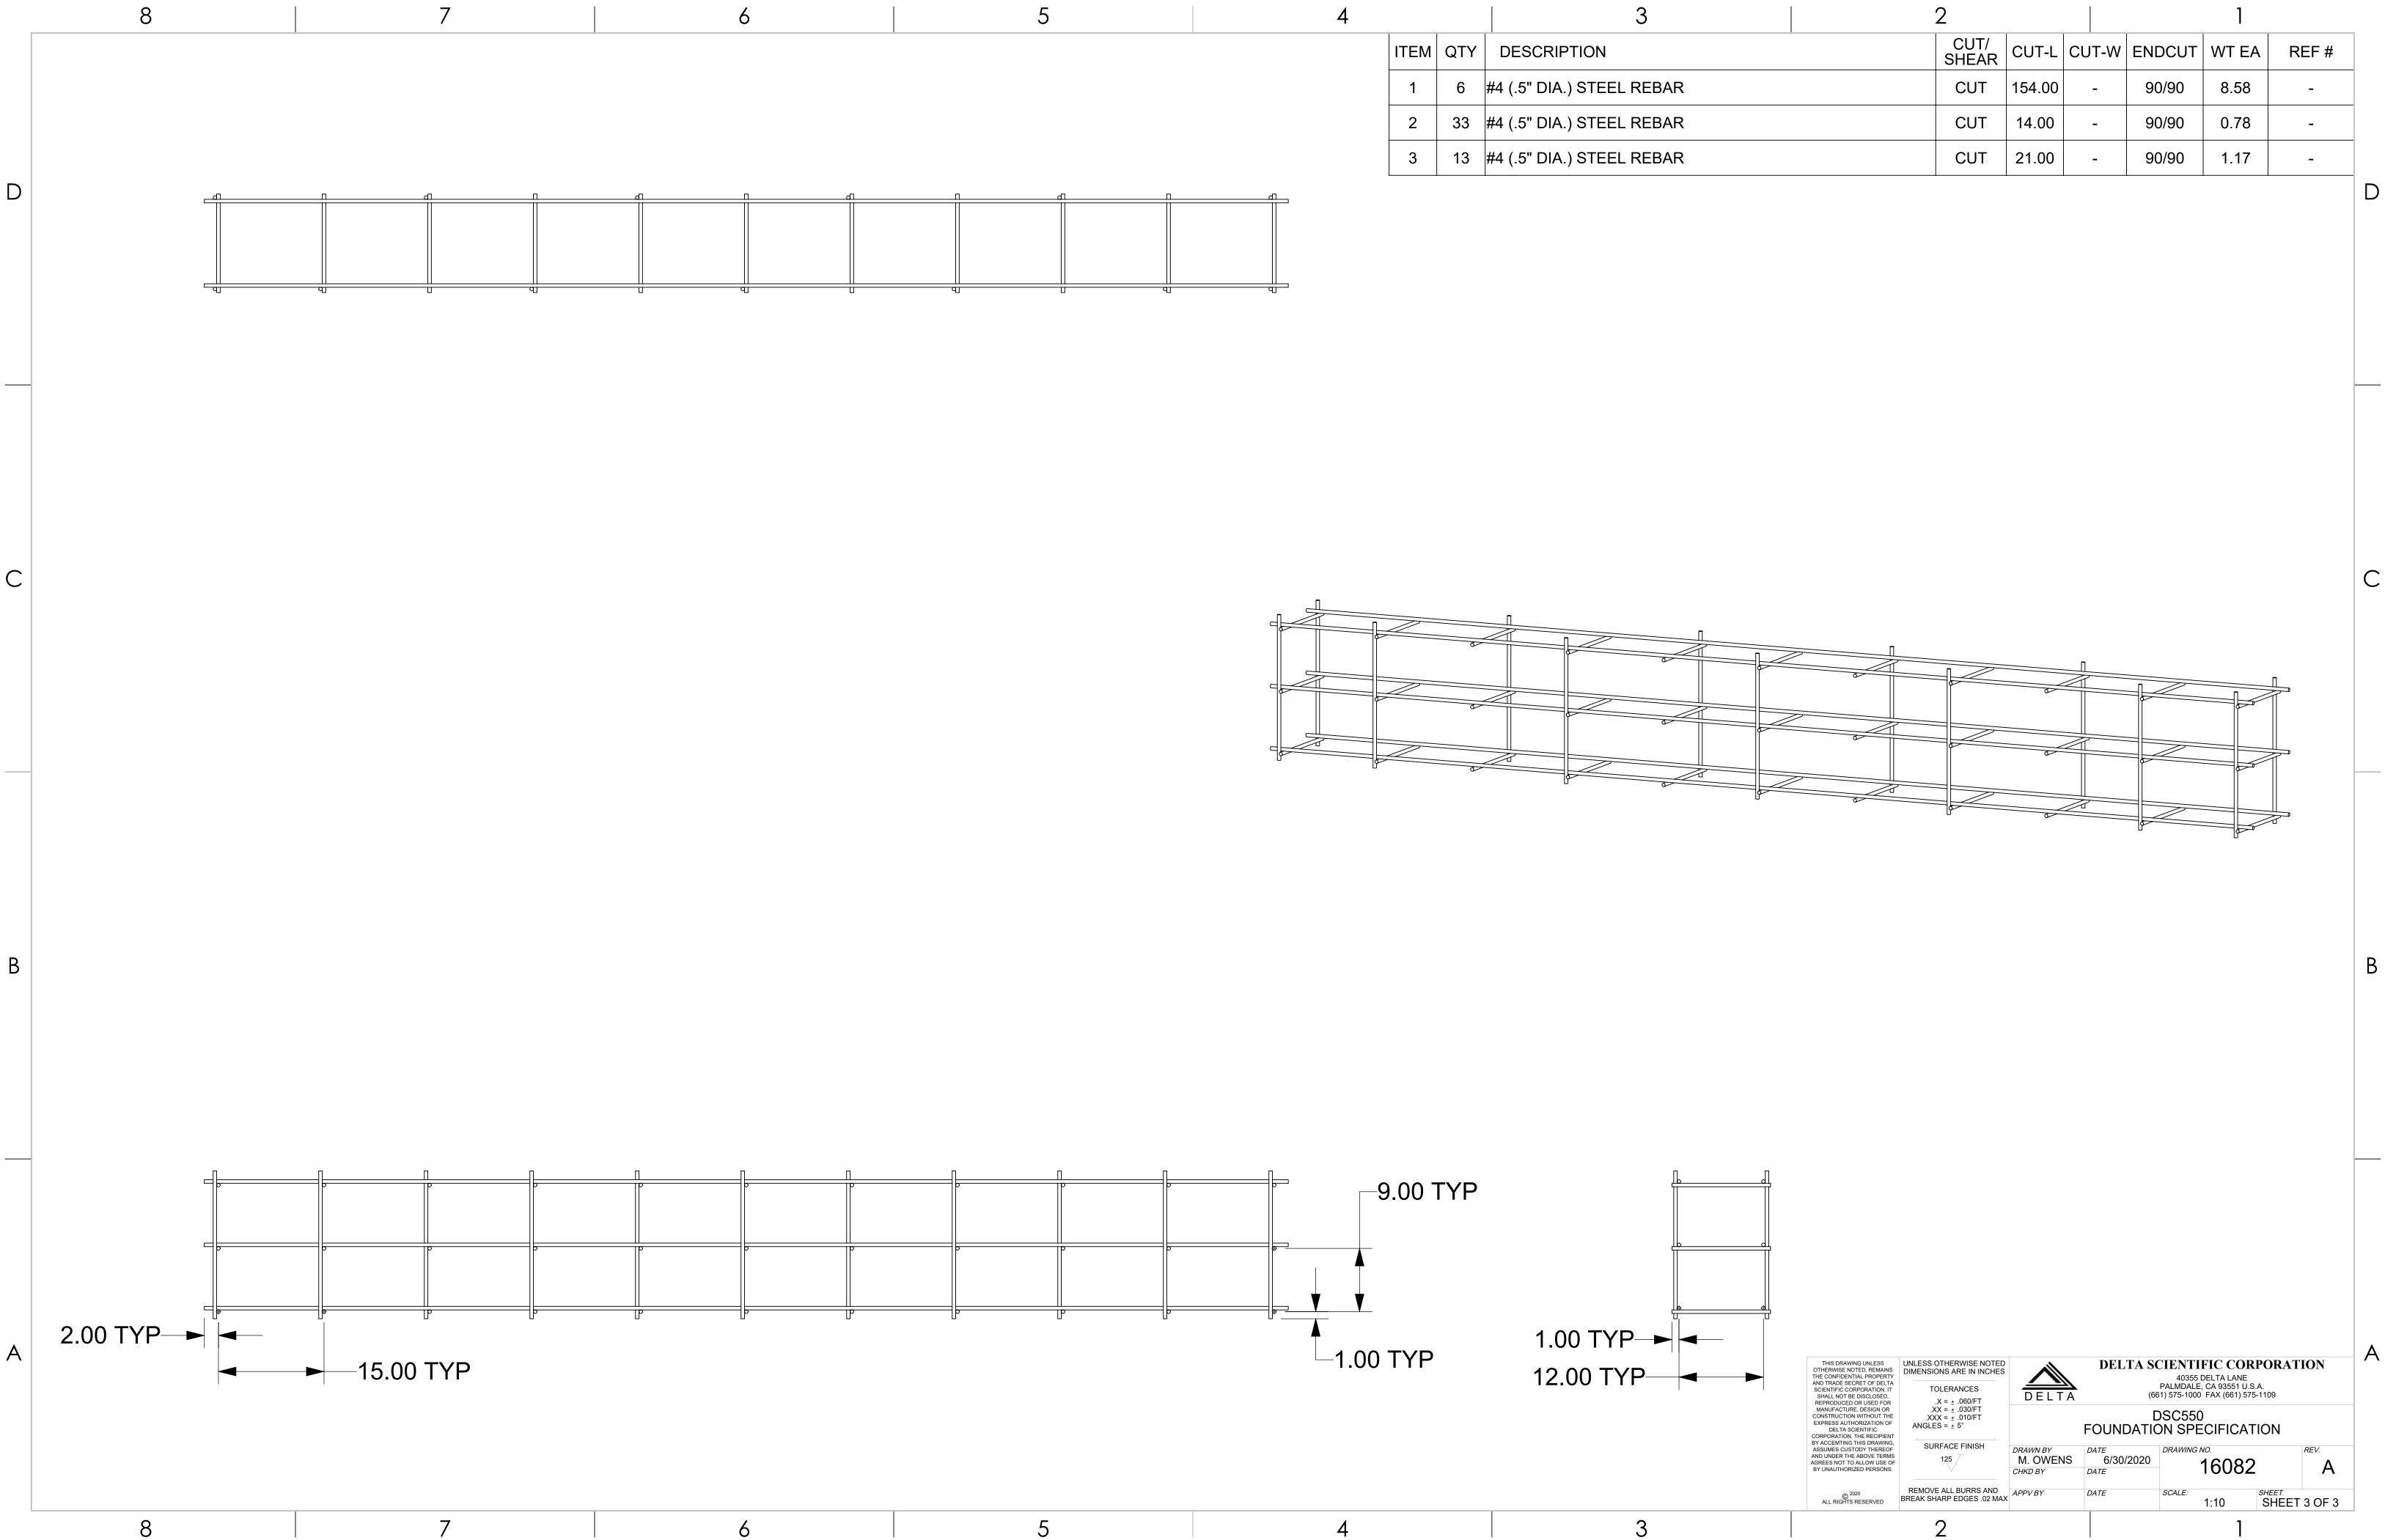

| F  |  |
|----|--|
| J. |  |

|        |      | 3                         | 2             |        |       |        |       |       |
|--------|------|---------------------------|---------------|--------|-------|--------|-------|-------|
| ITEM Q | QTY  | DESCRIPTION               | CUT/<br>SHEAR | CUT-L  | CUT-W | ENDCUT | WT EA | REF # |
| 1      | 6 7  | #4 (.5" DIA.) STEEL REBAR | CUT           | 154.00 | -     | 90/90  | 8.58  | -     |
| 2 3    | 33 7 | #4 (.5" DIA.) STEEL REBAR | CUT           | 14.00  | -     | 90/90  | 0.78  | -     |
| 3      | 13 7 | #4 (.5" DIA.) STEEL REBAR | CUT           | 21.00  | -     | 90/90  | 1.17  | -     |