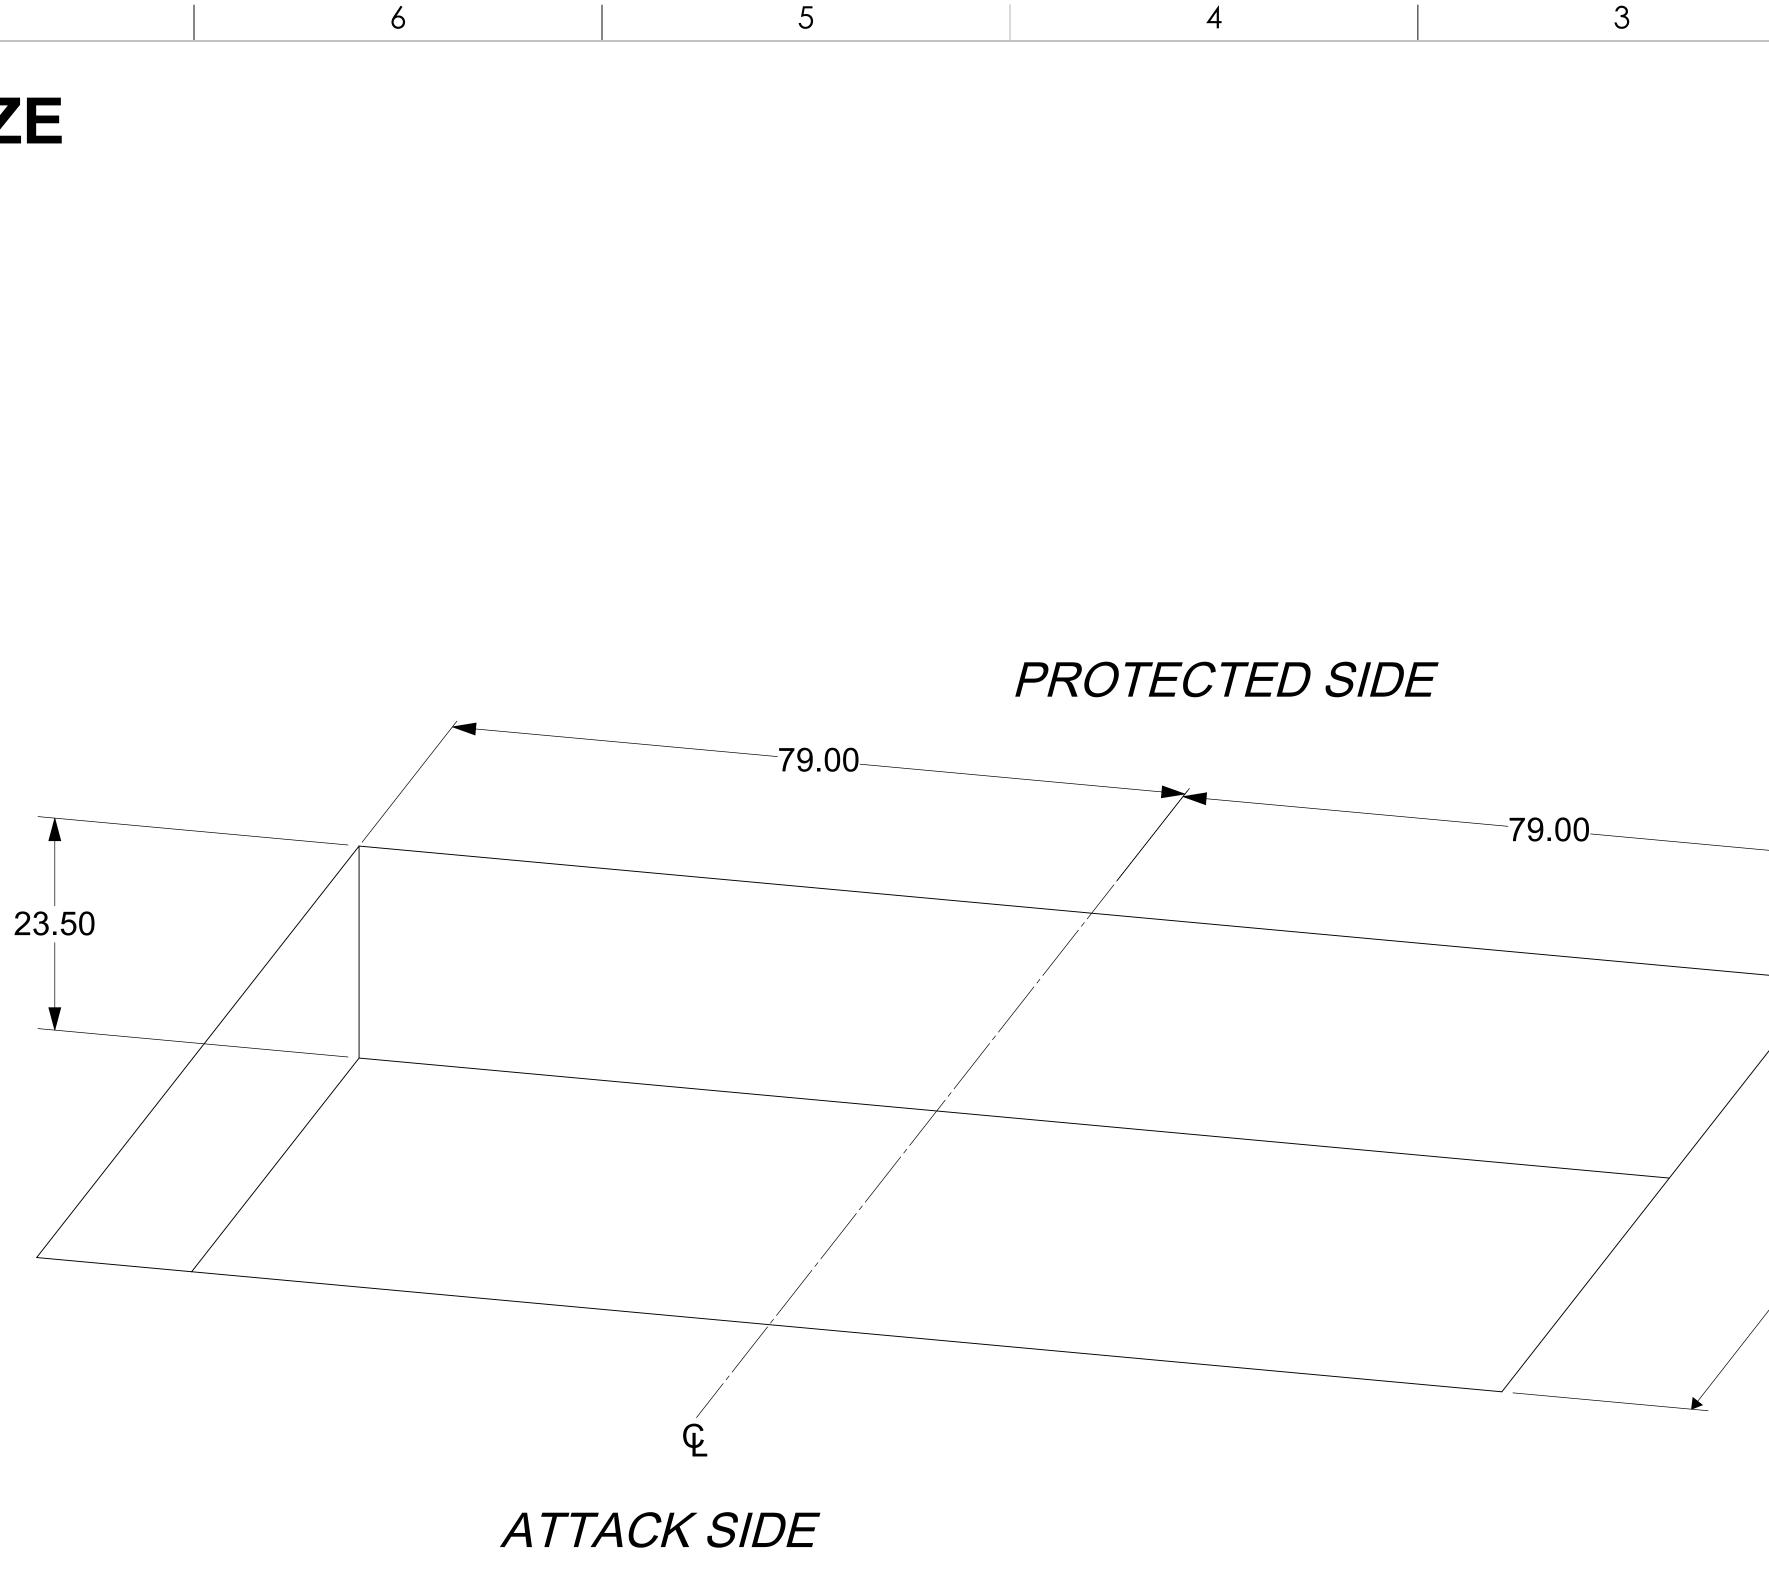

## **EXCAVATION SIZE**

D

С

В

А

|    |                                                                                                                                                                                                                                                                                                                                                                                                                                                                                  |                                                                                                                                                                                                                         |                                                              |          |                                                                                                                                  |                        |                 | D |
|----|----------------------------------------------------------------------------------------------------------------------------------------------------------------------------------------------------------------------------------------------------------------------------------------------------------------------------------------------------------------------------------------------------------------------------------------------------------------------------------|-------------------------------------------------------------------------------------------------------------------------------------------------------------------------------------------------------------------------|--------------------------------------------------------------|----------|----------------------------------------------------------------------------------------------------------------------------------|------------------------|-----------------|---|
|    |                                                                                                                                                                                                                                                                                                                                                                                                                                                                                  |                                                                                                                                                                                                                         |                                                              |          |                                                                                                                                  |                        |                 |   |
|    |                                                                                                                                                                                                                                                                                                                                                                                                                                                                                  |                                                                                                                                                                                                                         |                                                              |          |                                                                                                                                  |                        |                 | С |
| 12 | 9.75                                                                                                                                                                                                                                                                                                                                                                                                                                                                             |                                                                                                                                                                                                                         |                                                              |          |                                                                                                                                  |                        |                 | В |
|    | THIS DRAWING UNLESS<br>OTHERWISE NOTED, REMAINS<br>THE CONFIDENTIAL PROPERTY<br>AND TRADE SECRET OF DELTA<br>SCIENTIFIC CORPORATION. IT<br>SHALL NOT BE DISCLOSED,<br>REPRODUCED OR USED FOR<br>MANUFACTURE, DESIGN OR<br>CONSTRUCTION WITHOUT THE<br>EXPRESS AUTHORIZATION OF<br>DELTA SCIENTIFIC<br>CORPORATION. THE RECIPIENT<br>BY ACCEMTING THIS DRAWING,<br>ASSUMES CUSTODY THEREOF<br>AND UNDER THE ABOVE TERMS<br>AGREES NOT TO ALLOW USE OF<br>BY UNAUTHORIZED PERSONS. | UNLESS OTHERWISE NOTED<br>DIMENSIONS ARE IN INCHES<br>TOLERANCES<br>.X = ± .060/FT<br>.XX = ± .030/FT<br>.XX = ± .010/FT<br>ANGLES = ± 5°<br>SURFACE FINISH<br>125<br>REMOVE ALL BURRS AND<br>BREAK SHARP EDGES .02 MAX | DELTA<br>DELTA<br>DRAWN BY<br>M. OWENS<br>CHKD BY<br>APPV BY | (66)<br> | CIENTIFIC COR<br>40355 DELTA LANE<br>PALMDALE, CA 93551 U.S<br>0SC550<br>0N SPECIFICAT<br>DRAWING NO.<br>16082<br>SCALE:<br>1:10 | з.а.<br>5-1109<br>ГІОN | <sup>REV.</sup> |   |