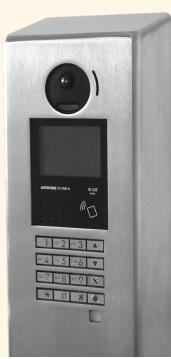

### DEVICE SPECIFIC SOLUTIONS

Pedestal PRO is the industry leader for integrating access control and security devices into pedestals and housings. Our years of experience and exceptional craftsmanship provides integrators and end users a better way to flush mount virtually any access control device into their pedestal or mounting solution. With the device mounted from the inside out, we'll help you acheive a truly seemless look with high-end aesthetic appeal. Contact us today for a FREE quote and FREE engineering services for your own specific integrated device mounting needs!