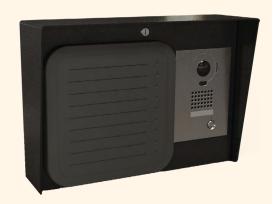

### DEVICE SPECIFIC SOLUTIONS

Pedestal PRO is the industry leader for integrating access control and security devices into pedestals and housings. Our years of experience and exceptional craftsmanship provides integrators and end users a better way to flush mount virtually any access control device into their pedestal or mounting solution. With the device mounted from the inside out, we'll help you acheive a truly seemless look with high-end aesthetic appeal. Contact us today for a FREE quote and FREE engineering services for your own specific integrated device mounting needs!