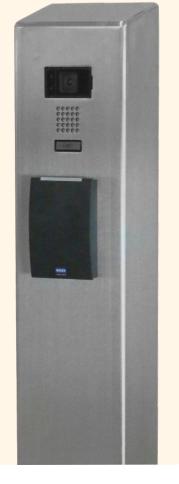

### DEVICE SPECIFIC SOLUTIONS

Pedestal PRO is the industry leader for integrating access control and security devices into pedestals and housings. Our years of experience and exceptional craftsmanship provides integrators and end users a better way to flush mount virtually any access control device into their pedestal or mounting solution. With the device mounted from the inside out, we'll help you acheive a truly seemless look with high-end aesthetic appeal. Contact us today for a FREE quote and FREE engineering services for your own specific integrated device mounting needs!