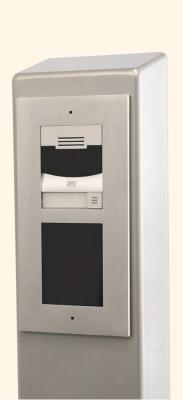

### DEVICE SPECIFIC SOLUTIONS

Pedestal PRO is the industry leader for integrating access control and security devices into pedestals and housings. Our years of experience and exceptional craftsmanship provides integrators and end users a better way to flush mount virtually any access control device into their pedestal or mounting solution. With the device mounted from the inside out, we'll help you acheive a truly seemless look with high-end aesthetic appeal. Contact us today for a FREE quote and FREE engineering services for your own specific integrated device mounting needs!