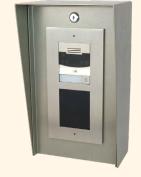

### DEVICE SPECIFIC SOLUTIONS

Pedestal PRO is the industry leader for integrating access control and security devices into pedestals and housings. Our years of experience and exceptional craftsmanship provides integrators and end users a better way to flush mount virtually any access control device into their pedestal or mounting solution. With the device mounted from the inside out, we'll help you acheive a truly seemless look with high-end aesthetic appeal. Contact us today for a FREE quote and FREE engineering services for your own specific integrated device mounting needs!