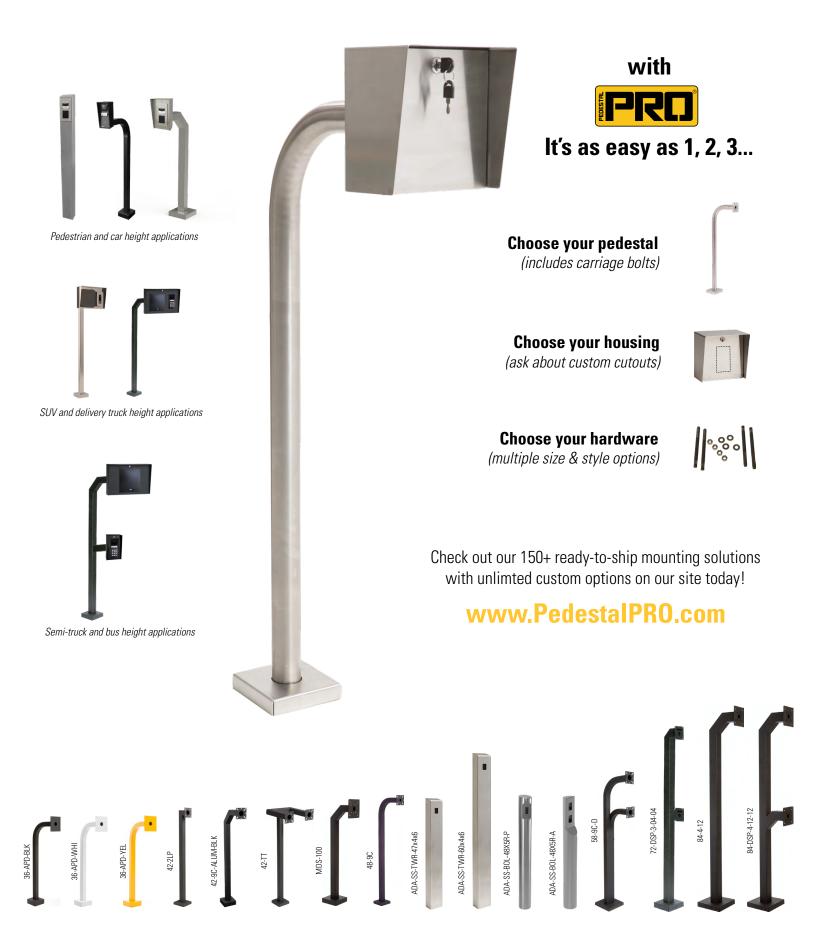

### DEVICE SPECIFIC SOLUTIONS

Pedestal PRO is the industry leader for integrating access control and security devices into pedestals and housings. Our years of experience and exceptional craftsmanship provides integrators and end users a better way to flush mount virtually any access control device into their pedestal or mounting solution. With the device mounted from the inside out, we'll help you acheive a truly seemless look with high-end aesthetic appeal. Contact us today for a FREE quote and FREE engineering services for your own specific integrated device mounting needs!

### CUSTOM MOUNTING SOLUTIONS

Check out our site to learn more about how we provide the best custom design and fabrication process in the industry!

# Visit our website today!

Our e-commerce site makes it easy to order 24/7, with complete product info including spec drawings, data sheets, and installation/maintenance guides for over 150 in-stock products!